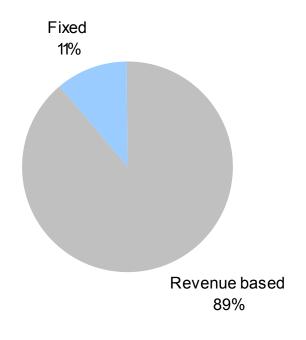

#### Low risk due to market- and contract structure

- Long contracts with solid tenants with agreed minimum rent levels
- The hotel business is represented by few and solid operators
- Risk diversification in relation to other property investments (relatively low correlation with office)
- Norgani Hotels predominantly have revenue based rental contracts, some fixed contracts and no management contracts

## Revenue based contracts & solid hotel operators as tenants

Revenues (contract structure) - Norgani Hotels

**Tenant distribution\* - Norgani Hotels** 

+ Seller guarantees for a large part of the portfolio