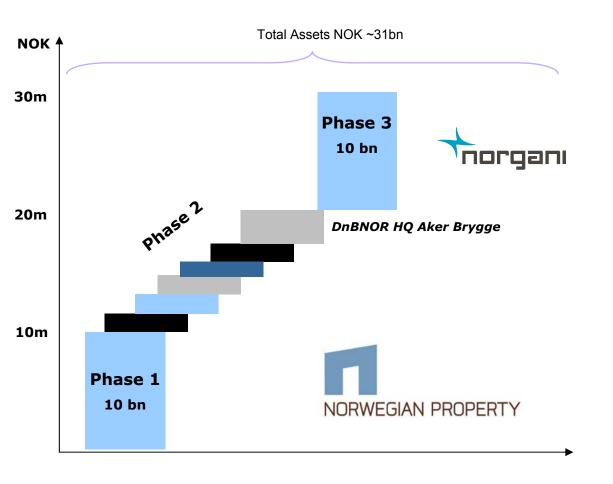

# The leading Nordic property company is set to redefine the real estate market in the years to come...

#### Phase 1: Pre IPO - the first NOK 10bn:

Structuring the company and reaching critical mass. Building a solid base of high quality properties in the Norwegian real estate market

#### Phase 2: Accretive growth - NOK 20bn:

The company reaches NOK 20bn well ahead of its targets through further strategic and accretive acquisitions within the Norwegian office market

#### **Phase 3: Acquisition of Norgani Hotels**

Phase 4: Creating the leading Nordic real estate company – NOK 30-60bn

## ... and create further shareholder value