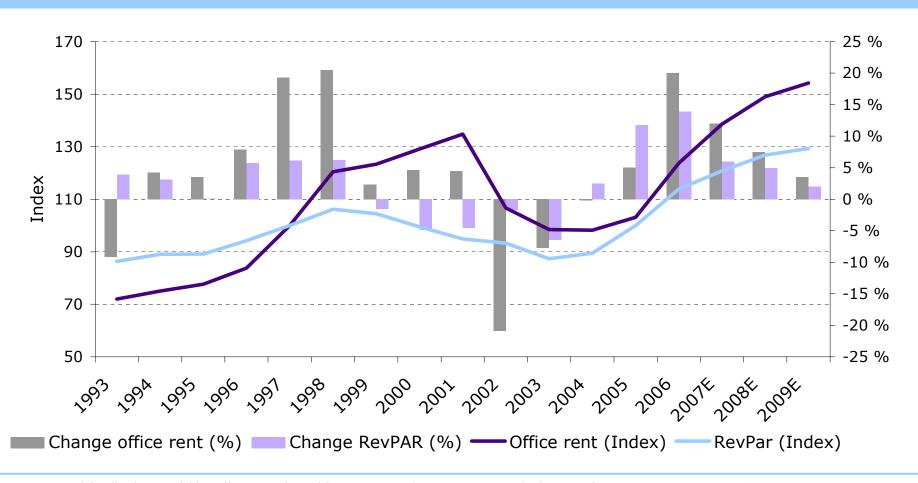

## Less volatility: RevPAR is less volatile than office rent

#### RevPAR compared with office rent in Oslo in the period 1993 to 2009E\*

Source: ABG Sundal Collier/SEB Enskilda; Office rent adjusted for vacancies \*Basis year = 1997 (Index = 100)