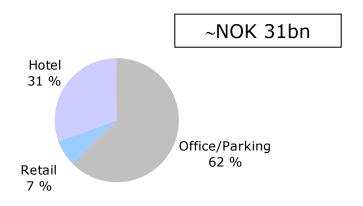

#### Distribution based on property value

#### **Equity market**

Increased EV: From NOK 21 bn to NOK 31 bn (before re-pricing)

100% free float: implies increased liquidity in the share

**Increased attention**: Increased size, increased news flow and marketing of the transaction will create greater interest