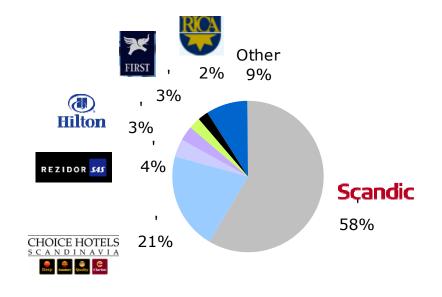

## Revenue based contracts & solid hotel operators as tenants

Revenues (contract structure) - Norgani Hotels

**Tenant distribution\* - Norgani Hotels** 

+ Seller guarantees for a large part of the portfolio

Total: 12,830 hotel rooms

<sup>\*</sup>based on number of rooms