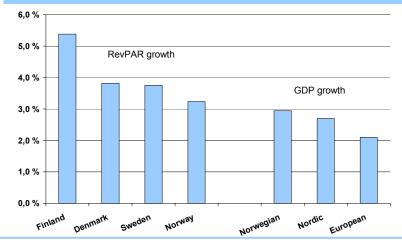

## High growth in the hotel market

#### Strong growth in RevPAR\* in 2007\*\*:

- Norway: 14%

- Sweden: 8%

- Finland: 10%

- Growth in the hotel market over time is correlated with (though somewhat higher than) the underlying growth in the economy (GDP)
- The Nordic hotel market had an annual growth in RevPAR of 4,1% over the 1995 to 2006 period
- The World Travel and Tourism Counsel expects the industry to continue to grow across the world, averaging around 5 percent per cent annually over the next ten years. Travel increases with economic activity

#### Annualized growth RevPAR & GDP (1995-2006)

<sup>\*</sup> Definition RevPAR: Revenue per available room \*\* National Statistics; Jan – June 2007 for Norway, Jan – May 2007 for Sweden and Finland.