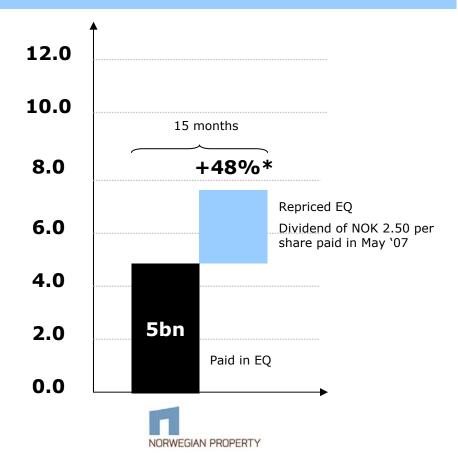

# **Share Price Norwegian Property** (Since IPO in November 2006)

- NPRO Average traded volume per day:
  - 575.000 shares
- NORGANI Average traded volume per day:
  - 100.000 shares

<sup>\*</sup> Since establishment of company in May 2006 (incl. NOK 2.50 in dividend)