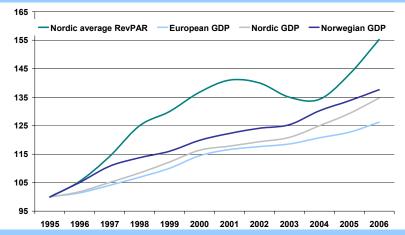

## High growth in the hotel market

#### Strong growth in RevPAR\* in 2007\*\*:

- Norway: 14%

- Sweden: 8%

- Finland: 10%

- Growth in the hotel market over time is correlated with (though somewhat higher than) the underlying growth in the economy (GDP)
- The Nordic hotel market had an annual growth in RevPAR of 4,1% over the 1995 to 2006 period
- The World Travel and Tourism Counsel expects the industry to continue to grow across the world, averaging around 5 percent per cent annually over the next ten years. Travel increases with economic activity

#### Index RevPar & GDP (1995-2006)