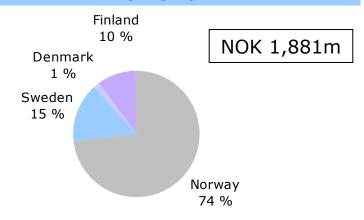

#### **Gross rent 2008E - geographical market**

# The combined company - A leading Nordic property company

| Current shareprice/bid<br>Market cap:<br>Net debt**:<br>Enterprise value                 | 82.5<br>3,265<br>6,719<br>9,984         |
|------------------------------------------------------------------------------------------|-----------------------------------------|
| Equity ratio of EV:                                                                      | 33%                                     |
| Gross rent 2008E*<br>Net rent 2008E*                                                     | 701<br>610                              |
| Rent distribution: Norway: Sweden: Denmark: Finland:                                     | 28%<br>41%<br>4%<br>27%                 |
| Key figures No of sqm (approx.) EV/sqm Gross yield'08E Net yield'08E Number of employees | 670,000<br>14,901<br>7.0%<br>6.1%<br>20 |