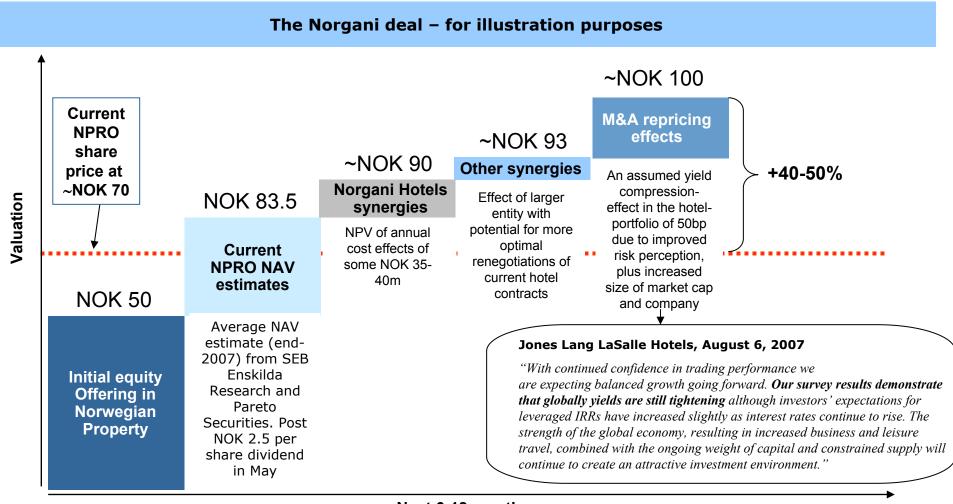

# **Assumed value creation in Norwegian Property**

#### Phase 1: Pre IPO - the first NOK 10bn:

Structuring the company and reaching critical mass. Building a solid base of high quality properties in the Norwegian real estate market

#### Phase 2: Accretive growth - NOK 20bn:

The company reaches NOK 20bn well ahead of its targets through further strategic and accretive acquisitions within the Norwegian office market

#### **Phase 3: Acquisition of Norgani Hotels**

Phase 4: Creating the leading Nordic real estate company – NOK 30-60bn