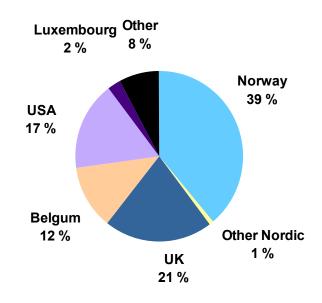

#### **Shareholders by country (August '07)**

Market cap ≈ NOK 7.5 bn

Number of shareholders: 1,039

Source: VPS