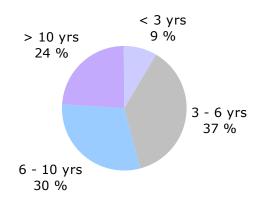

ty: RevPAR is less volatile than office rent

#### RevPAR compared with office rent in Oslo in the period 1993 to 2009E\*



Source: ABG Sundal Collier/SEB Enskilda; Office rent adjusted for vacancies \*Basis year = 1997 (Index = 100)



## Offer price

• Offer price: NOK 82.5

Average NAV estimate: NOK 83.0

Norgani Hotels - NAV estimates 2007 year-end (sell-side analysts);

- SEB Enskilda; NOK 83

- ABG Sundal Collier: NOK 81

- Orion Securities: NOK 85

Avg. weighted share price last 90 days:

-NOK 73.6 (Premium of 12% paid)

- Avg. weighted share price last 30 days:
  - NOK 69.8 (Premium of 18% paid)



# The combined company - well-diversified

#### **Gross rent 2008E - geographical market**



#### Sqm property - geographical market



#### **Estimated remaining contract duration**



#### Distribution based on property value





# **Assumed value creation in Norwegian Property**







## **Content**

- 1 Strategy to maximize value
- 2 Transaction rationale and synergies
- 3 Key figures and the combined company
- 4 Financing
- 5 Summary
- 6 Appendices



## **Summary: The Offer in Short**

- Voluntary Offer for all outstanding shares in Norgani Hotels ASA
  - Offer Price of NOK 82.5
  - Settlement (two alternatives at the discretion of the Norgani Hotels shareholders):
    - Settlement in cash (NOK 82.50 per share in cash)
    - Settlement in a combination of cash and shares (78.9% in cash and 21.1% in NPRO shares)
      - The directed issue (share component) will be limited to 9,851,280 shares (NOK 689.6m) at a subscription price of NOK 70 per NPRO share
      - Th