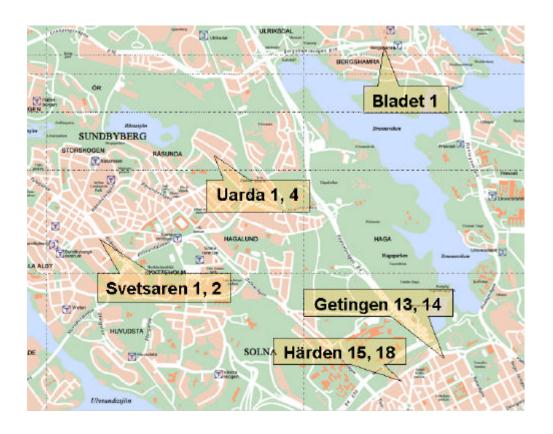

Four of the properties are located in Stockholm's Norra Station area, and the others in Solna (see map). The total lettable area is about 147,000 m<sup>2</sup>. The biggest tenants are If and SPP (rental contracts until 2009 and 2011 respectively), who represent about 35 per cent of the rental income.

Appendix: property list + map

## Appendix to press release 24.06.2004

| Properties acquired |              |                  |          |
|---------------------|--------------|------------------|----------|
| Property            | Municipality | Category         | Area, m² |
| Härden 15           | Stockholm    | Office           | 9,360    |
| Härden 18           | Stockholm    | Office           | 12,355   |
| Getingen 13         | Stockholm    | Office/warehouse | 13,706   |
| Getingen 14         | Stockholm    | Office/warehouse | 11,704   |
| Bladet 1            | Solna        | Office           | 31,688   |
| Uarda 1             | Solna        | Office/warehouse | 26,705   |
| Uarda 4             | Solna        | Office/warehouse | 7,903    |
| Svetsaren 1         | Solna        | Office           | 13,410   |
| Svetsaren 2         | Solna        | Office/warehouse | 19,923   |
| Total               |              |                  | 146,754  |