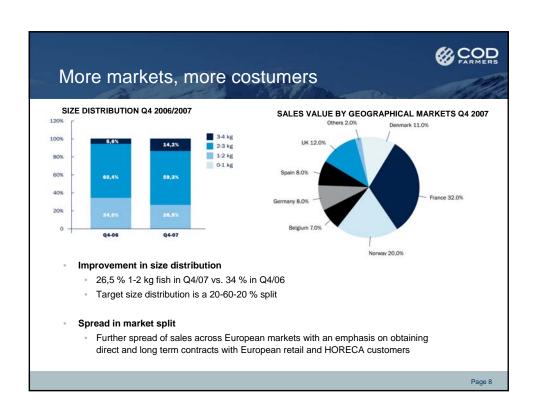

## Highlights Q4

- Q4/07 revenue was 19,4 MNOK relative to 18,0 MNOK in Q4/06
- EBIT of 12,5 MNOK in Q4/07 relative to -9,7 MNOK in Q4/06
- Successfully closing of Private Placement at NOK 29 per share and convertible bond issue, securing gross proceeds of MNOK 200
- Hellvika generation fully harvested with a total of 1290 tons (r.w.) of which 545 tons (r.w) were harvested during Q4/07.
- Location Sjetnes, that represents the main bulk of the 2008 harvest volumes, shows good growth
  performance, falling production cost and also positive indications regarding the effect of the new
  light regimes.
- Total of 2.5 mill. juveniles were put to sea in 2007 at location Hammarvika, Kjølvika and Vindvika.
- Market remains strong
  - Average FOB price of 38.60 kr/kg in Q4-07, up 7 % on Q4-06.
  - New long term contracts with several new clients in new markets initiated and in pipe line preparing for the increasing volumes in 2008.
  - 22% of all farmed cod exported from Norway in Q4/07 was produced by Codfarmers, relative to 31 % in Q3/07