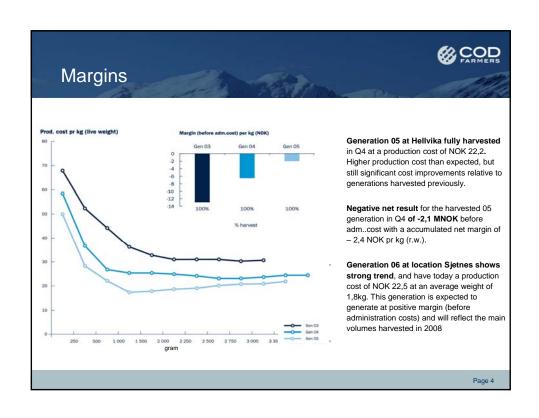

|
| Harvesting tons r.w:                  | 545t       | 649t       | 1510t        | 1280t          | 341 MNOK, equity ratio of 75 %                                                                                                                                                                                                                                                           |
| Net growth tons r.w:                  | 865t       | 377t       | 2483t        | 1279t          |                                                                                                                                                                                                                                                                                          |