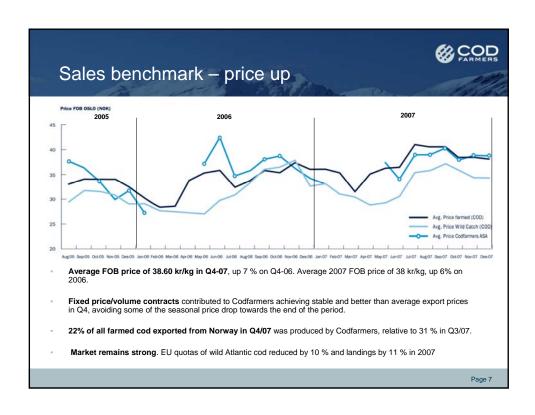

## Highlights Q4

- Q4/07 revenue was 19,4 MNOK relative to 18,0 MNOK in Q4/06
- EBIT of 12,5 MNOK in Q4/07 relative to -9,7 MNOK in Q4/06
- Successfully closing of Private Placement at NOK 29 per share and convertible bond issue, securing gross proceeds of MNOK 200
- Hellvika generation fully harvested with a total of 1290 tons (r.w.) of which 545 tons (r.w) were harvested during Q4/07.
- Location Sjetnes, that represents the main bulk of the 2008 harvest volumes, shows good growth
  performance, falling production cost and also positive indications regarding the effect of the new
  light regimes.
- Total of 2.5 mill. juveniles were put to sea in 2007 at location Hammarvika, Kjølvika and Vindvika.
- Market remains strong
  - Average FOB price of 38.60 kr/kg in Q4-07, up 7 % on Q4-06.
  - New long term contracts with several new clients in new markets initiated and in pipe line preparing for the increasing volumes in 2008.
  - 22% of all farmed cod exported from Norway in Q4/07 was produced by Codfarmers, relative to 31 % in Q3/07