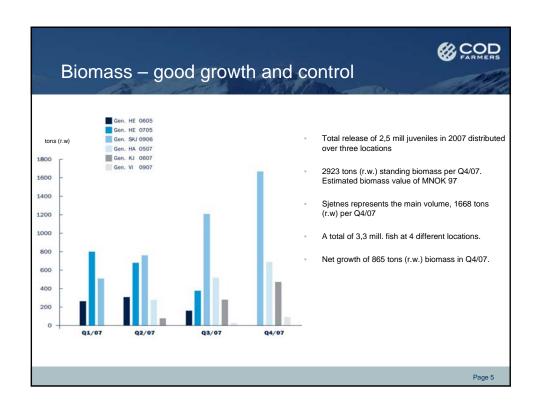

## Highlights Q4

- Q4/07 revenue was 19,4 MNOK relative to 18,0 MNOK in Q4/06
- EBIT of 12,5 MNOK in Q4/07 relative to -9,7 MNOK in Q4/06
- Successfully closing of Private Placement at NOK 29 per share and convertible bond issue, securing gross proceeds of MNOK 200
- Hellvika generation fully harvested with a total of 1290 tons (r.w.) of which 545 tons (r.w) were harvested during Q4/07.
- Location Sjetnes, that represents the main bulk of the 2008 harvest volumes, shows good growth
  performance, falling production cost and also positive indications regarding the effect of the new
  light regimes.
- Total of 2.5 mill. juveniles were put to sea in 2007 at location Hammarvika, Kjølvika and Vindvika.
- Market remains strong
  - Average FOB price of 38.60 kr/kg in Q4-07, up 7 % on Q4-06.
  - New long term contracts with several new clients in new markets initiated and in pipe line preparing for the increasing volumes in 2008.
  - 22% of all farmed cod exported from Norway in Q4/07 was produced by Codfarmers, relative to 31 % in Q3/07