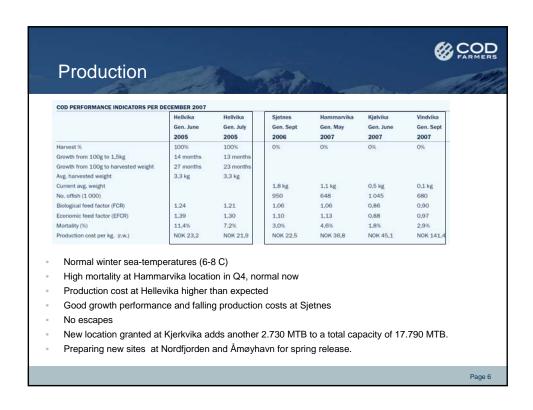

## Highlights Q4

- Q4/07 revenue was 19,4 MNOK relative to 18,0 MNOK in Q4/06
- EBIT of 12,5 MNOK in Q4/07 relative to -9,7 MNOK in Q4/06
- Successfully closing of Private Placement at NOK 29 per share and convertible bond issue, securing gross proceeds of MNOK 200
- Hellvika generation fully harvested with a total of 1290 tons (r.w.) of which 545 tons (r.w) were harvested during Q4/07.
- Location Sjetnes, that represents the main bulk of the 2008 harvest volumes, shows good growth
  performance, falling production cost and also positive indications regarding the effect of the new
  light regimes.
- Total of 2.5 mill. juveniles were put to sea in 2007 at location Hammarvika, Kjølvika and Vindvika.
- Market remains strong
  - Average FOB price of 38.60 kr/kg in Q4-07, up 7 % on Q4-06.
  - New long term contracts with several new clients in new markets initiated and in pipe line preparing for the increasing volumes in 2008.
  - 22% of all farmed cod exported from Norway in Q4/07 was produced by Codfarmers, relative to 31 % in Q3/07