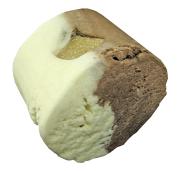

## Other de-lush-ious chocolate-based products include ...

**Soft Coeur massage bar (£4.10 for 30g)** ... Heart shaped and deliciously chocolatey. Made from fair trade, organic cocoa butter and shea butter, melt this heart to find the soft, molten chocolate centre. Best-seller *(Bought by Andie McDowell)* 