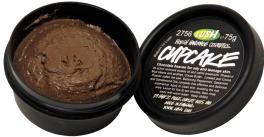

We use many ingredients derived from the cocoa bean because they are so beneficial and inspiring. Cocoa butter forms the base of our massage bars and many of our emulsions, for example our **Cupcake facemask (£4.95 for 75g)** wouldn't be the same without cocoa powder. Cupcake also contains deep cleansing Rhassoul mud to absorb excess oils on the skin, Fair Trade cocoa butter to moisturize and soften and spearmint and peppermint oils to gently stimulate. *(As bought by Mischa Barton)* 