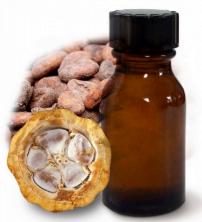

Chocolate comes from the cocoa beans produced by the cacao tree (Theobroma cacao – 'food of the gods'), which is native to tropical America. However, it is now cultivated in China, Africa, Brazil and Guatemala and many others.

An ingredient with a long and rich history; it is in fact to the Aztecs that we owe our knowledge of the amazing Cacao tree.

Cocoa absolute is extracted by solvent extraction. The absolute is very thick and dark brown, and it has a rich, dark chocolate aroma. We use it in our product perfumes, flavours and fine fragrances.