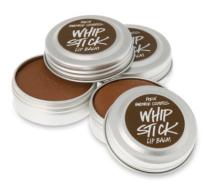

Our delicious Whipstick lip balm (£4.75) contains cocoa absolute, making it one of the

tastiest and most beneficial balms available. The cocoa absolute is blended with oat milk, shea butter, wheatgerm, almond and olive oils to smooth and soften lips. There's even real dark chocolate in this one ... delicious!