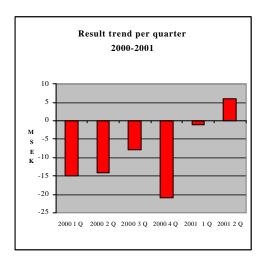

#### Consolidated Result

The consolidated result continued to improve during the second quarter with a profit of MSEK 7 (-14). This improvement was mainly accounted for by the liner service between the Nordic countries and the Mediterranean and is a consequence of the restructuring of the business operations.

The profit for the first half of the year was thus MSEK 6, which is a MSEK 35 improvement over the result for the same period in 2000, excluding surplus funds received from Alecta.

Cargo volumes in the liner service to and from the Mediterranean continued to increase during the second quarter. Together with higher freight rates and a higher SEK/USD exchange rate, this means that shipping sales, in comparable terms, were 35% higher than during the equivalent period, last year. However, only a portion of this increase can be seen in the consolidated income statement since SolNiver Lines is consolidated proportionally and the revenues for the RoRo vessels are partly in the form of time-charter hire.

The container service between the Nordic countries and South Africa and the international project assignments also recorded sharply increased cargo volumes together with substantially higher profits.

The diagram shows the profit/loss after the net financial result, excluding capital gains and non-recurring items