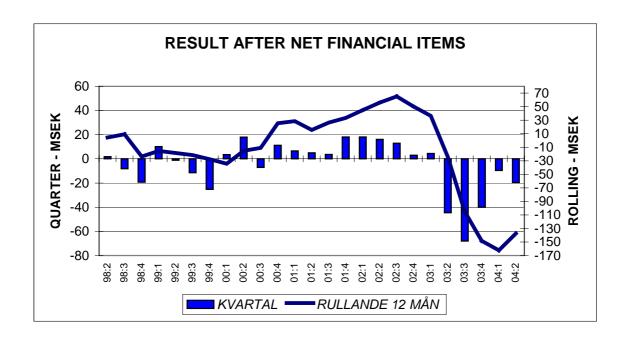

# **Summary income statement (MSEK)**

| Quarterly information        | 200   | 04    |       | 200   | 03    |       |       | 200   | )2    |       |
|------------------------------|-------|-------|-------|-------|-------|-------|-------|-------|-------|-------|
|                              | II    | I     | IV    | Ш     | II    | I     | IV    | Ш     | II    | I     |
| Net turnover                 | 356.8 | 385.1 | 389.8 | 361.5 | 409.9 | 502.9 | 440.2 | 380.9 | 403.5 | 255.0 |
| Operating result             | -13.7 | -4.4  | -29.4 | -63.4 | -40.0 | 9.8   | 8.9   | 18.3  | 23.2  | 20.6  |
| Financial items              | -5.9  | -5.2  | -10.7 | -4.6  | -4.5  | -5.4  | -5.9  | -5.4  | -7.1  | -2.5  |
| Result after financial items | -19.6 | -9.6  | -40.1 | -68.0 | -44.5 | 4.4   | 3.0   | 12.9  | 16.1  | 18.1  |
| Tax                          | 6.7   | 2.7   | 14.7  | 15.7  | 6.4   | -1.2  | -2.8  | -0.3  | -4.0  | -5.1  |
| Result after tax             | -12.9 | -6.9  | -25.4 | -52.3 | -38.1 | 3.2   | 0.2   | 12.6  | 12.1  | 13.0  |