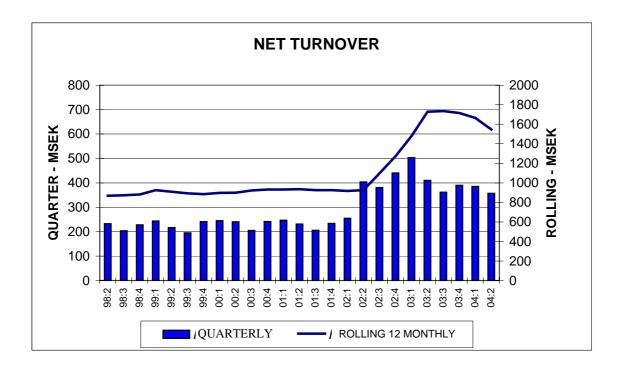

# **Summary income statement (MSEK)**

| Quarterly information        | 200   | 04    |       | 200   | 03    |       |       | 200   | )2    |       |
|------------------------------|-------|-------|-------|-------|-------|-------|-------|-------|-------|-------|
|                              | II    | I     | IV    | Ш     | II    | I     | IV    | Ш     | II    | I     |
| Net turnover                 | 356.8 | 385.1 | 389.8 | 361.5 | 409.9 | 502.9 | 440.2 | 380.9 | 403.5 | 255.0 |
| Operating result             | -13.7 | -4.4  | -29.4 | -63.4 | -40.0 | 9.8   | 8.9   | 18.3  | 23.2  | 20.6  |
| Financial items              | -5.9  | -5.2  | -10.7 | -4.6  | -4.5  | -5.4  | -5.9  | -5.4  | -7.1  | -2.5  |
| Result after financial items | -19.6 | -9.6  | -40.1 | -68.0 | -44.5 | 4.4   | 3.0   | 12.9  | 16.1  | 18.1  |
| Tax                          | 6.7   | 2.7   | 14.7  | 15.7  | 6.4   | -1.2  | -2.8  | -0.3  | -4.0  | -5.1  |
| Result after tax             | -12.9 | -6.9  | -25.4 | -52.3 | -38.1 | 3.2   | 0.2   | 12.6  | 12.1  | 13.0  |